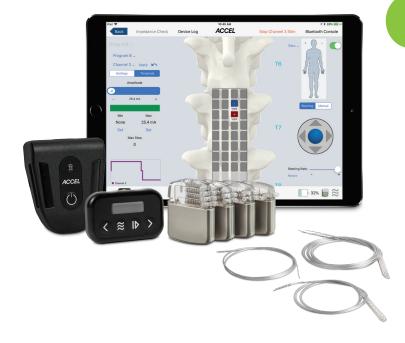

### ACCEL

If full customization and high channel count is what you require, the ACCEL Neurostimulator System is the solution for you.

- Choose from a number of customizable and off-the-shelf peripherals, components and leads.
- Further customization is available with one of Cirtec's off-the-shelf ASICs
- Configurable up to 32 channels with independent current sources.
- Manufactured and configured to your specifications.