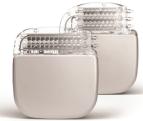

#### **IPGs**

Platform offerings available in a multitude of configurations. With 2-32 channels, rechargeable volumes range from 15cc to 19.5cc based on header configuration. Custom pulse generator development available.