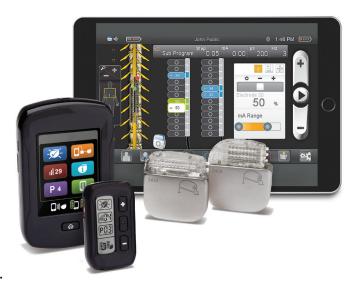

### ACCEL+

# The ACCEL+ Neurostimulator System is our most complete solution for your successful product launch.

- Harness your regulatory strategy by leveraging the Device Master File on record with the FDA.
- Choose from a full suite of peripherals, leads, and surgical instruments.
- Ideal for research, early feasibility studies, and accelerated launch strategies.
- Manufactured and configured to your specifications.