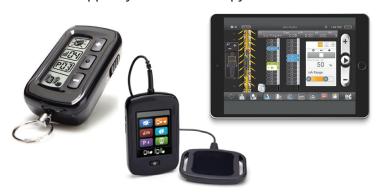

### **Peripherals**

Complete line of peripheral components to support your novel therapy.