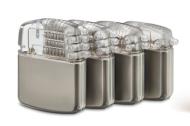

#### **IPGs**

Platform offerings available in a multitude of configurations. With 2-32 channels, rechargeable volumes range from 15cc to 19.5cc based on header configuration. Custom pulse generator development available.