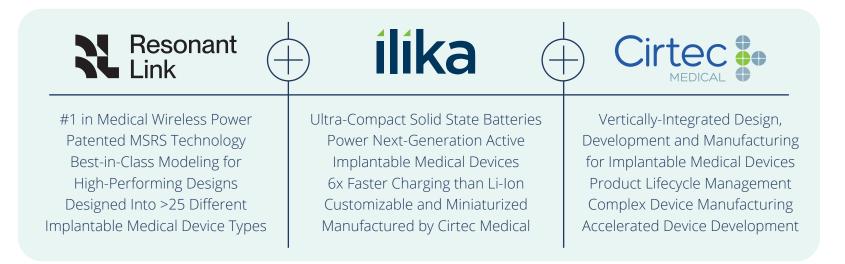

## Experience The Power of **Partnership**

Resonant Link, Ilika, and Cirtec Medical have partnered to get high-performing medical devices to market faster.

## Our Partnership Combines the Expertise and Resources You Need to Deliver Smaller, Smarter, and More Scalable Devices

- 20-minute wireless charging
- Device miniaturization
- Active and passive implants
- Fast, cost competitive manufacturing

## A Design in Weeks, Charging in Minutes

Preferred by OEMs for off-the-shelf systems and custom designs. We offer the world's smallest, fastest, patient friendly wireless charging for implantable medical devices, including titanium-encased IPGs.