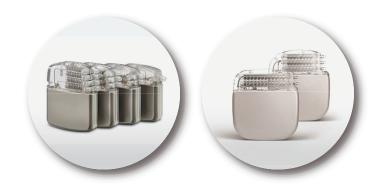

#### **IPGs**

Platform offerings available in a multitude of configurations. With 2-32 channels, rechargeable volumes range from 15cc to 19.5cc based on header configuration. Custom pulse generator development available.