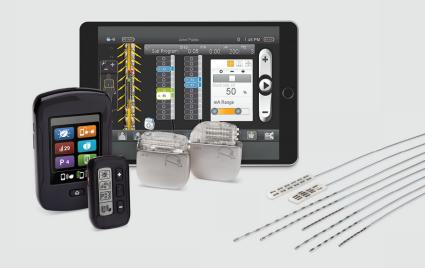

### ACCEL+

The ACCEL+ Neurostimulator System is our most complete solution for your successful product launch.

- ► Harness your regulatory strategy by leveraging the Device Master File on record with the FDA.
- ▶ Choose from a full suite of peripherals, leads, and surgical instruments.
- Ideal for research, early feasibility studies, and accelerated launch strategies.
- ▶ Manufactured and configured to your specifications.

### **Peripherals**

Complete line of peripheral components to support your novel therapy.

#### **IPGs**

Platform offerings available in a multitude of configurations. With 2-32 channels, rechargeable volumes range from 15cc to 19.5cc based on header configuration. Custom pulse generator development available.

#### Leads

Complete set of off-the-shelf paddle and percutaneous leads. Custom lead development available.