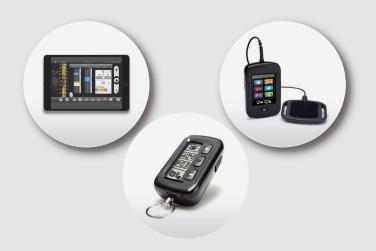

### **Peripherals**

Complete line of peripheral components to support your novel therapy.

#### **IPGs**

Platform offerings available in a multitude of configurations. With 2-32 channels, rechargeable volumes range from 15cc to 19.5cc based on header configuration. Custom pulse generator development available.