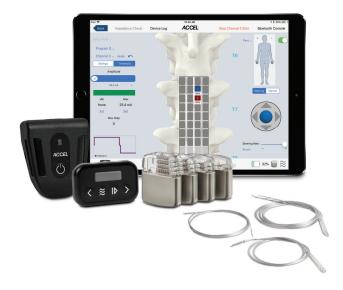

### ACCEL

If full customization and high channel count is what you require, the ACCEL Neurostimulator System is the solution for you.

- ▶ Choose from a number of customizable and off-the-shelf peripherals, components and leads.
- ► Further customization is available with one of Cirtec's off-the-shelf ASICs.
- ▶ Configurable up to 32 channels with independent current sources.
- ▶ Manufactured and configured to your specifications.

### **Peripherals**

Complete line of peripheral components to support your novel therapy.

#### **IPGs**

Platform offerings available in a multitude of configurations. With 2-32 channels, rechargeable volumes range from 15cc to 19.5cc based on header configuration. Custom pulse generator development available.

#### Leads

Complete set of off-the-shelf paddle and percutaneous leads. Custom lead development available.